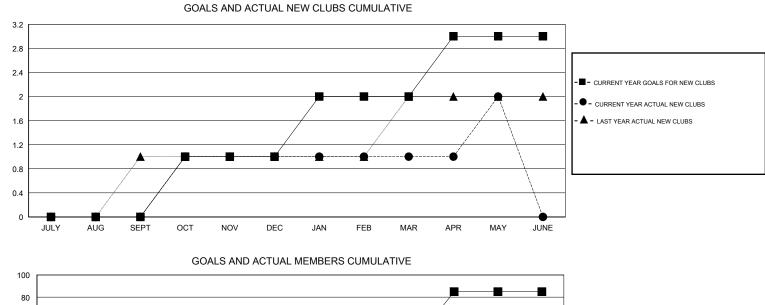

## GMT: HAL GRIFFIN

| LOCATION | TEXAS |
|----------|-------|
|----------|-------|

| Clubs                 |                  |           |                  |                       | Members       |                    |                                     |                    |                  |
|-----------------------|------------------|-----------|------------------|-----------------------|---------------|--------------------|-------------------------------------|--------------------|------------------|
| RESULTS FOR 2014-2015 |                  |           |                  | RESULTS FOR 2014-2015 |               |                    |                                     |                    |                  |
| QUARTER               | NEW CLUB<br>GOAL | NEW CLUBS | DROPPED<br>CLUBS | NET<br>GAIN/LOSS      | QUARTER       | NEW MEMBER<br>GOAL | CHARTER AND<br>NEW MEMBERS<br>ADDED | DROPPED<br>MEMBERS | NET<br>GAIN/LOSS |
| JULY/AUG/SEPT         | 0                | 0         | 0                | 0                     | JULY/AUG/SEPT | -35                | 58                                  | 100                | -42              |
| OCT/NOV/DEC           | 1                | 1         | 0                | 1                     | OCT/NOV/DEC   | 30                 | 101                                 | 51                 | 50               |
| JAN/FEB/MAR           | 1                | 0         | 0                | 0                     | JAN/FEB/MAR   | 40                 | 75                                  | 67                 | 8                |
| APR/MAY/JUNE          | 1                | 1         | 0                | 1                     | APR/MAY/JUNE  | 50                 | 60                                  | 22                 | 38               |